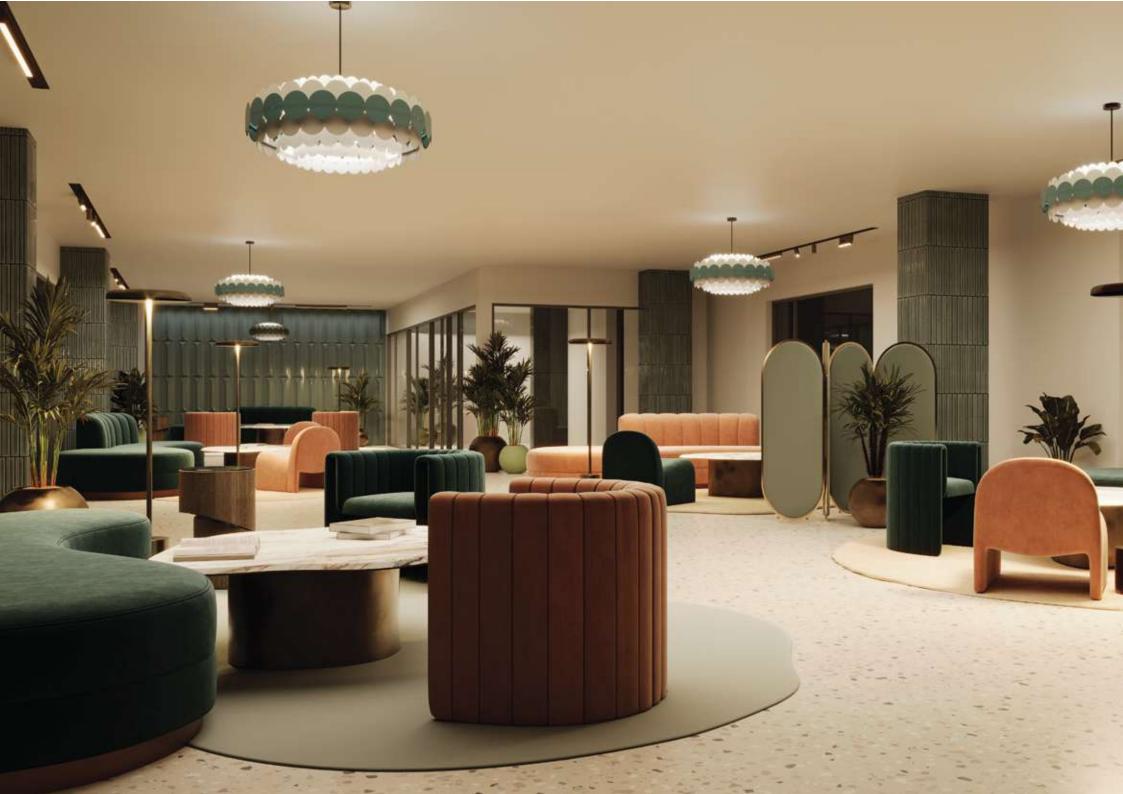

### DIVERSE INFRASTRUCTURE

The complex features a spa, gym, underground parking, a green yard, and recreational areas. Common spaces dedicated to enhancing residents' social lives will be located in the complex's courtyard and internal areas.

Niabi by Index will offer a lobby and concierge services to further enhance the quality of life for its residents.

### PANORAMIC ROOFTOP RETREAT

Residents of the complex will have the opportunity to enjoy a well-equipped rooftop with panoramic views of Old Tbilisi. This common space is perfect for relaxing, spending time with friends or children and walking a pet.