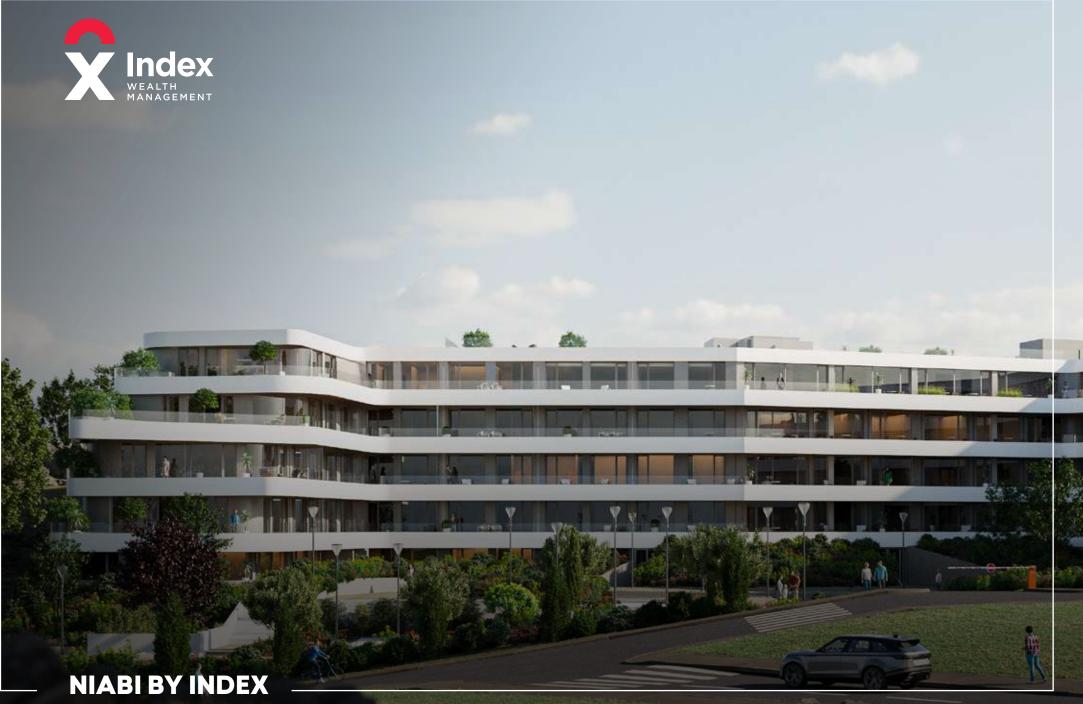

5 STOREY COMPLEX

Niabi by Index is a unique 5-storey complex known for its large balconies. The project stands out for its architecture and stunning views of old Tbilisi.

### DIVERSE INFRASTRUCTURE

The complex features a spa, gym, underground parking, a green yard, and recreational areas. Common spaces dedicated to enhancing residents' social lives will be located in the complex's courtyard and internal areas.

Each floor offers breathtaking views of the Holy Trinity Cathedral and old Tbilisi, creating a cozy and visually stunning atmosphere.

PLANNING OF APARTMENTS

Due to the project's exclusivity, each apartment is designed to maximize comfort and coziness. Every detail focuses on addressing the needs of the resident.