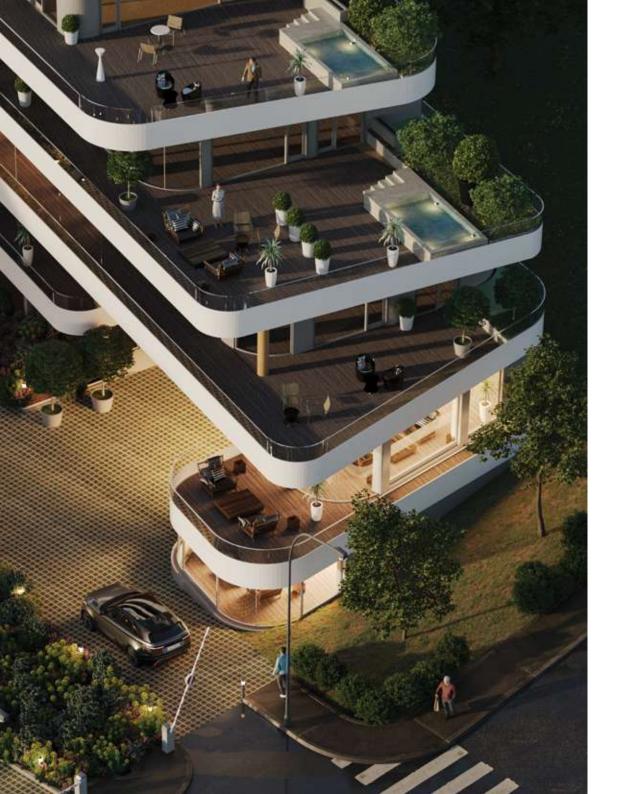

5 STOREY COMPLEX

Niabi by Index is a unique 5-storey complex known for its large balconies. The project stands out for its architecture and stunning views of old Tbilisi.

### PANORAMIC ROOFTOP RETREAT

Residents of the complex will have the opportunity to enjoy a well-equipped rooftop with panoramic views of Old Tbilisi. This common space is perfect for relaxing, spending time with friends or children and walking a pet.