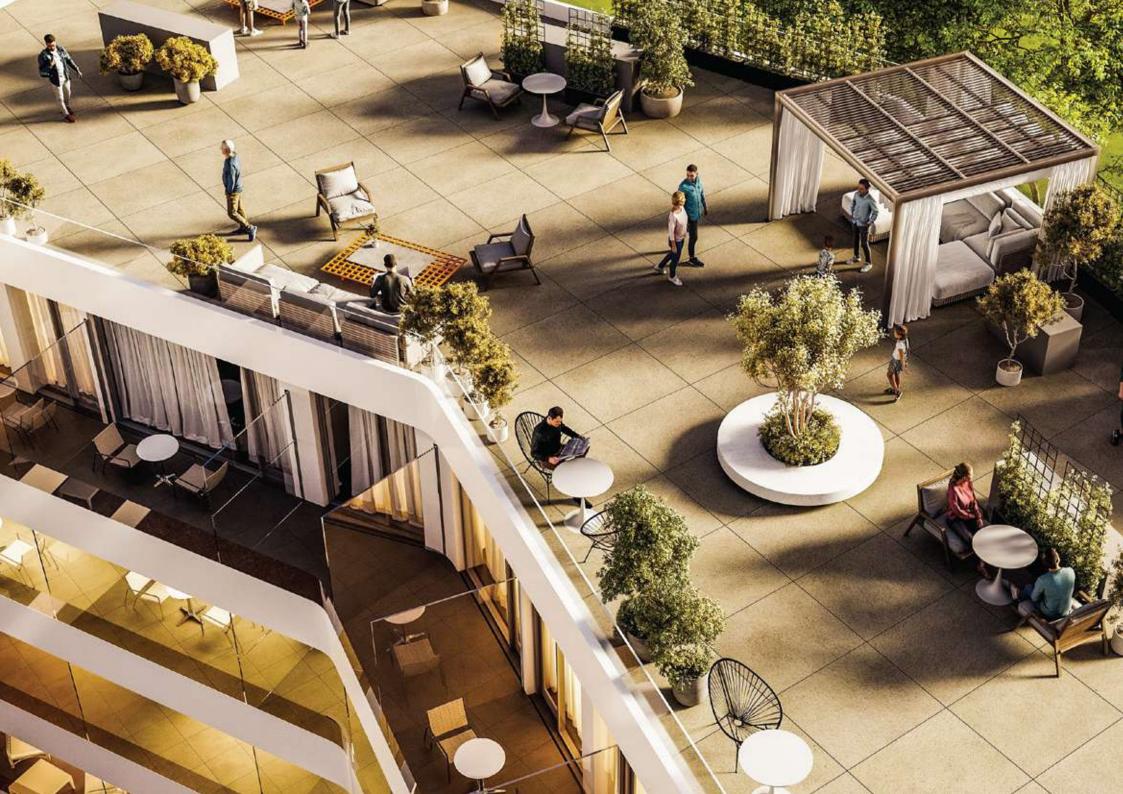

### PANORAMIC ROOFTOP RETREAT

Residents of the complex will have the opportunity to enjoy a well-equipped rooftop with panoramic views of Old Tbilisi. This common space is perfect for relaxing, spending time with friends or children and walking a pet.

### DIVERSE INFRASTRUCTURE

The complex features a spa, gym, underground parking, a green yard, and recreational areas. Common spaces dedicated to enhancing residents' social lives will be located in the complex's courtyard and internal areas.