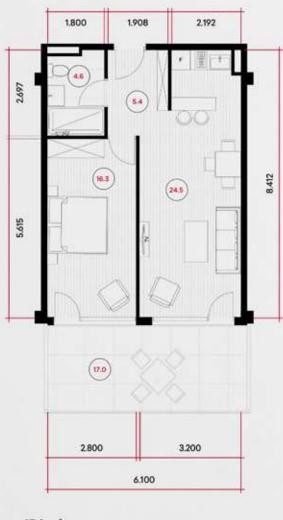

# **38.8m<sup>2</sup>**

1 Living space - 28.5 m<sup>2</sup> 2 Balcony - 10.3 m<sup>2</sup>

67.9m<sup>2</sup>

1 Living space - 50.9 m<sup>2</sup> 2 Balcony - 17.0 m<sup>2</sup>

Living space - 69.9 m<sup>2</sup> 2 Balcony - 23.2 m<sup>2</sup>