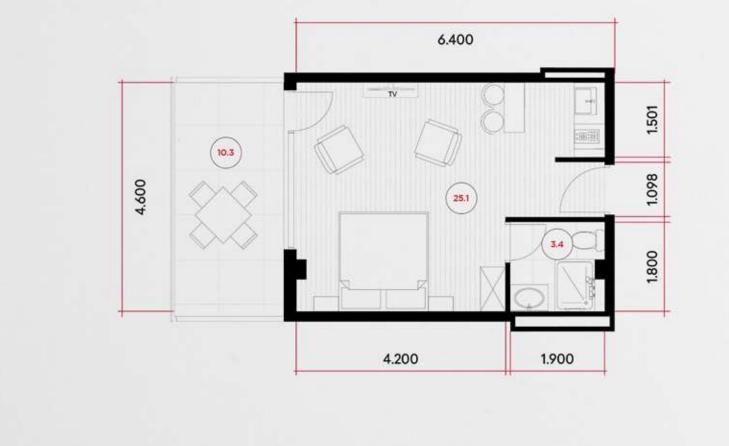

# **38.8m<sup>2</sup>**

1 Living space - 28.5 m<sup>2</sup> 2 Balcony - 10.3 m<sup>2</sup>

67.9m<sup>2</sup>

1 Living space - 50.9 m<sup>2</sup> 2 Balcony - 17.0 m<sup>2</sup>

Living space - 69.9 m<sup>2</sup> 2 Balcony - 23.2 m<sup>2</sup>