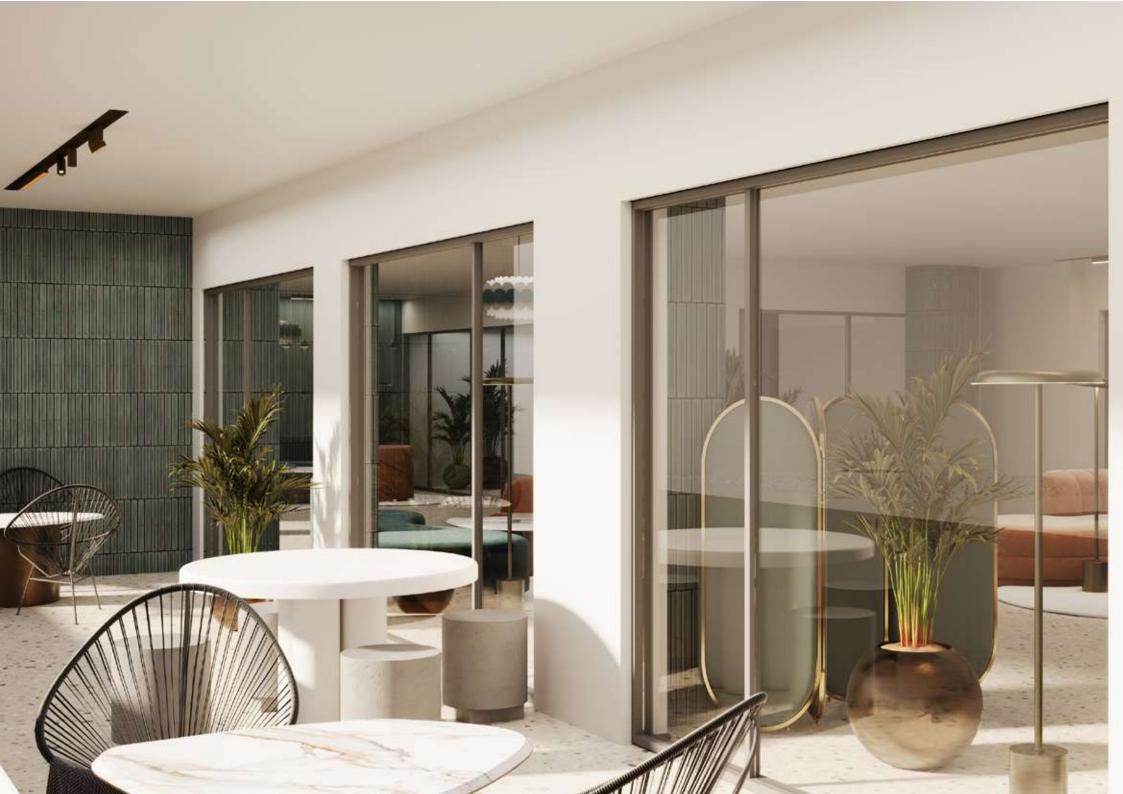

### DIVERSE INFRASTRUCTURE

The complex features a spa, gym, underground parking, a green yard, and recreational areas. Common spaces dedicated to enhancing residents' social lives will be located in the complex's courtyard and internal areas.

### PANORAMIC ROOFTOP RETREAT

Residents of the complex will have the opportunity to enjoy a well-equipped rooftop with panoramic views of Old Tbilisi. This common space is perfect for relaxing, spending time with friends or children and walking a pet.