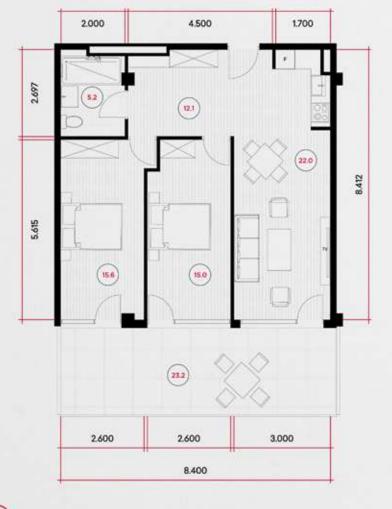

# **38.8m<sup>2</sup>**

1 Living space - 28.5 m<sup>2</sup> 2 Balcony - 10.3 m<sup>2</sup>

67.9m<sup>2</sup>

1 Living space - 50.9 m<sup>2</sup> 2 Balcony - 17.0 m<sup>2</sup>

Living space - 69.9 m<sup>2</sup> 2 Balcony - 23.2 m<sup>2</sup>