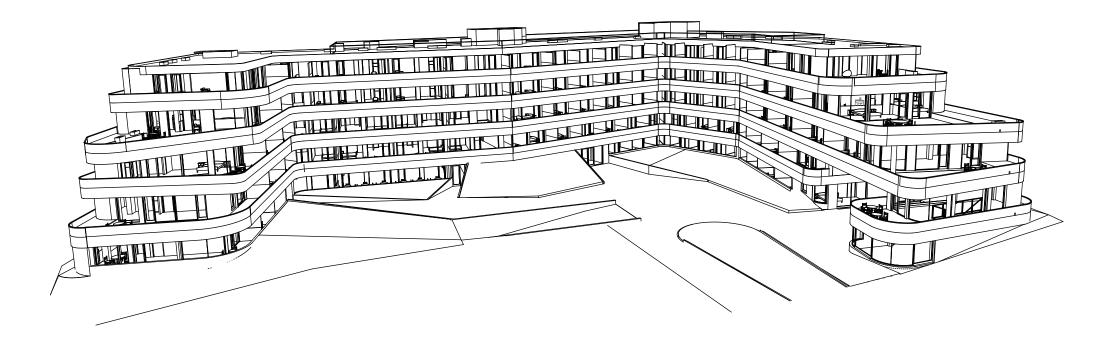

5 STOREY COMPLEX

Niabi by Index is a unique 5-storey complex known for its large balconies. The project stands out for its architecture and stunning views of old Tbilisi.

### DIVERSE INFRASTRUCTURE

The complex features a spa, gym, underground parking, a green yard, and recreational areas. Common spaces dedicated to enhancing residents' social lives will be located in the complex's courtyard and internal areas.

Niabi by Index will offer a lobby and concierge services to further enhance the quality of life for its residents.