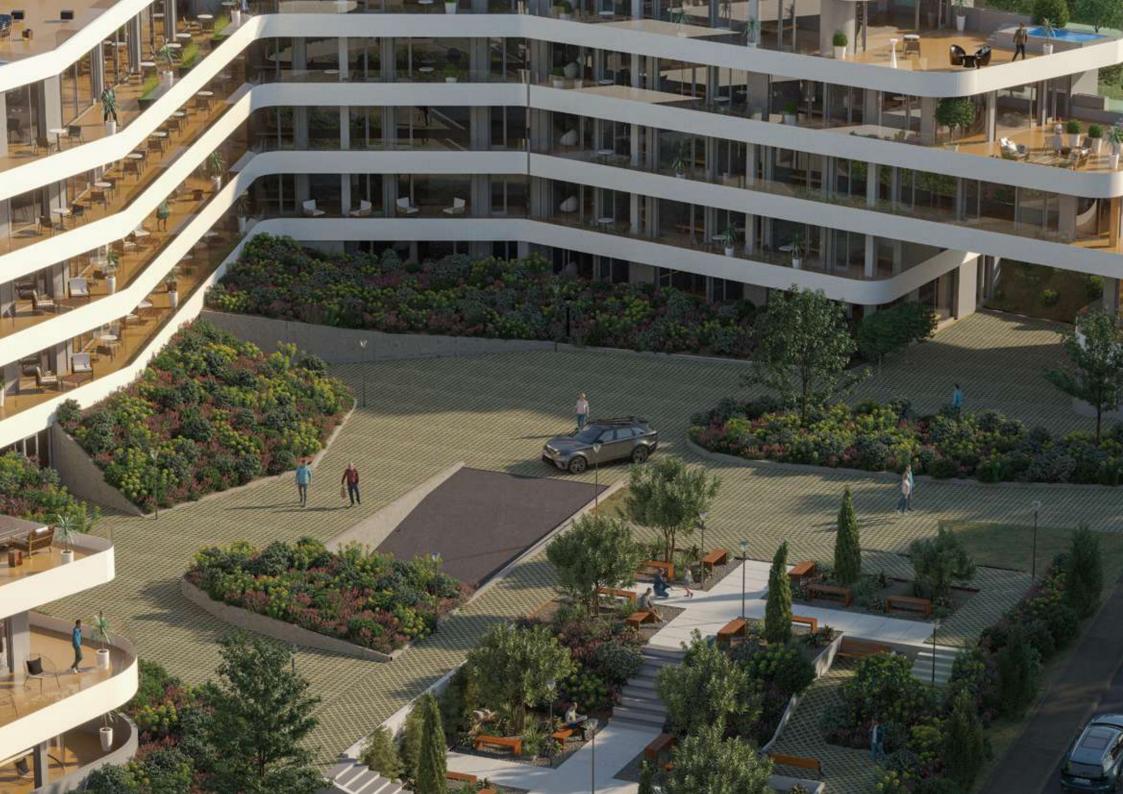

### DIVERSE INFRASTRUCTURE

The complex features a spa, gym, underground parking, a green yard, and recreational areas. Common spaces dedicated to enhancing residents' social lives will be located in the complex's courtyard and internal areas.

Niabi by Index will offer a lobby and concierge services to further enhance the quality of life for its residents.