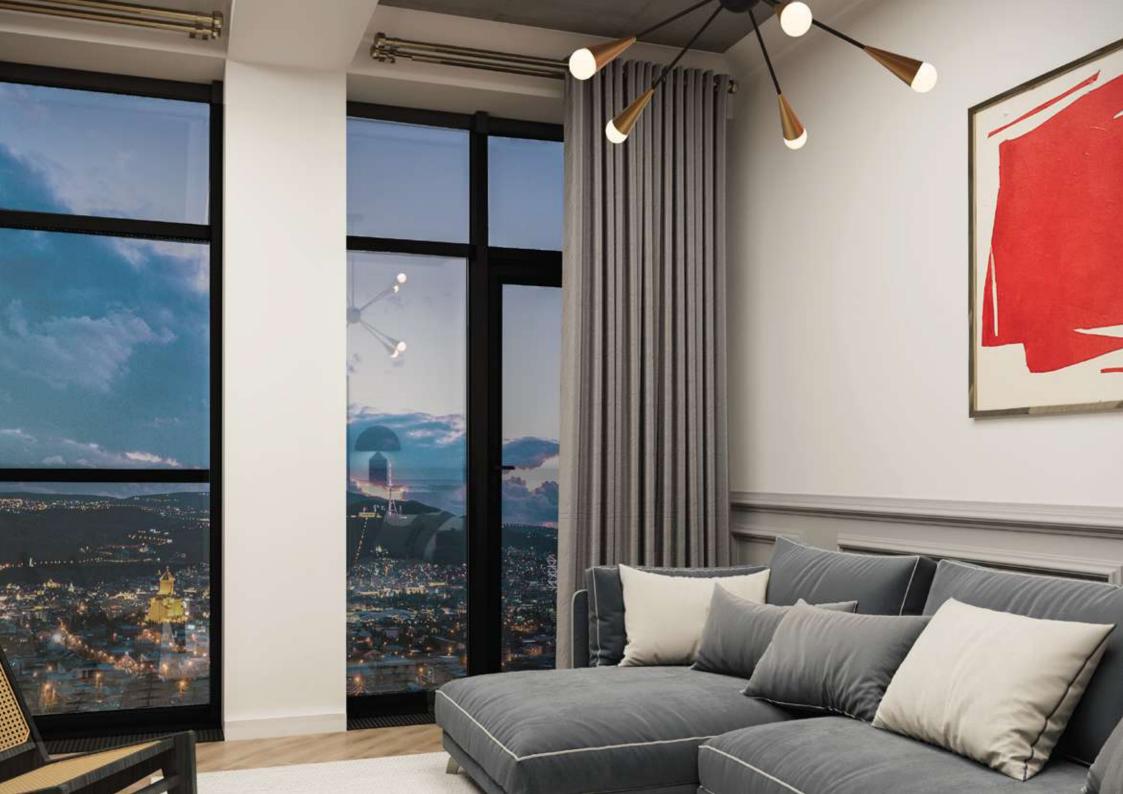

5 STOREY COMPLEX

Niabi by Index is a unique 5-storey complex known for its large balconies. The project stands out for its architecture and stunning views of old Tbilisi.

Each floor offers breathtaking views of the Holy Trinity Cathedral and old Tbilisi, creating a cozy and visually stunning atmosphere.

PLANNING OF APARTMENTS

Due to the project's exclusivity, each apartment is designed to maximize comfort and coziness. Every detail focuses on addressing the needs of the resident.