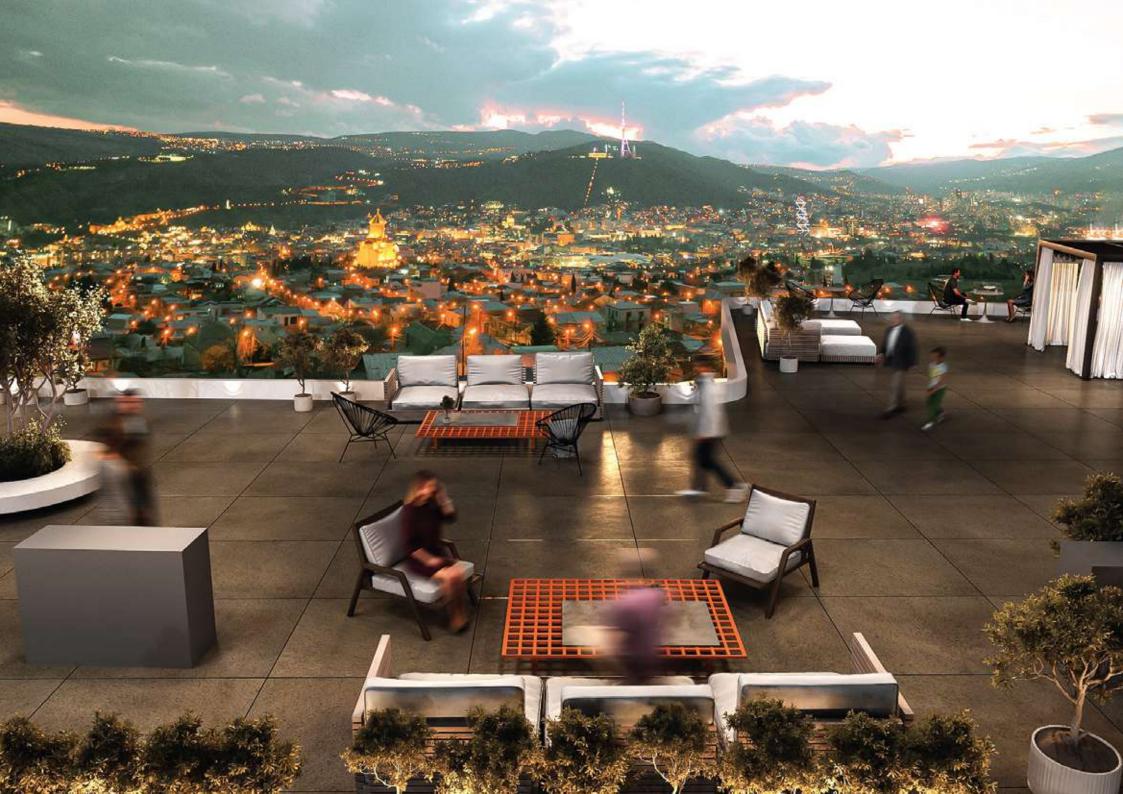

### PANORAMIC ROOFTOP RETREAT

Residents of the complex will have the opportunity to enjoy a well-equipped rooftop with panoramic views of Old Tbilisi. This common space is perfect for relaxing, spending time with friends or children and walking a pet.

Each floor offers breathtaking views of the Holy Trinity Cathedral and old Tbilisi, creating a cozy and visually stunning atmosphere.

PLANNING OF APARTMENTS

Due to the project's exclusivity, each apartment is designed to maximize comfort and coziness. Every detail focuses on addressing the needs of the resident.