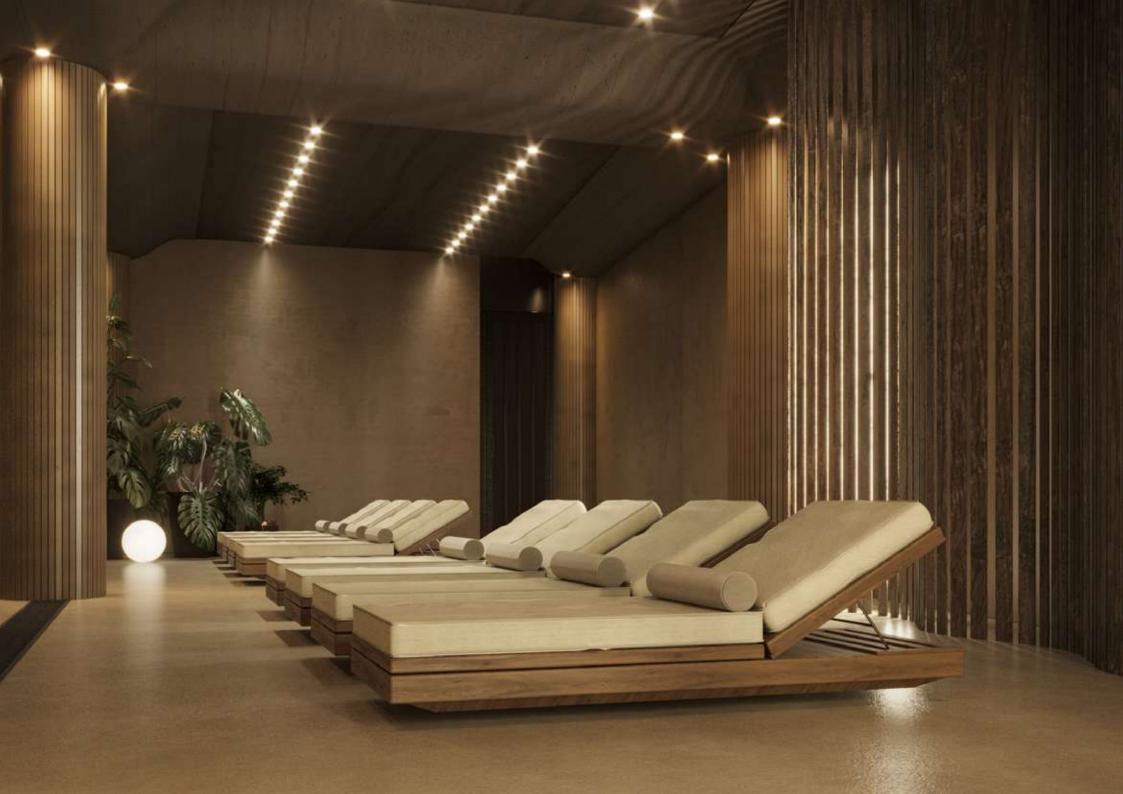

### DIVERSE INFRASTRUCTURE

The complex features a spa, gym, underground parking, a green yard, and recreational areas. Common spaces dedicated to enhancing residents' social lives will be located in the complex's courtyard and internal areas.

### PANORAMIC ROOFTOP RETREAT

Residents of the complex will have the opportunity to enjoy a well-equipped rooftop with panoramic views of Old Tbilisi. This common space is perfect for relaxing, spending time with friends or children and walking a pet.