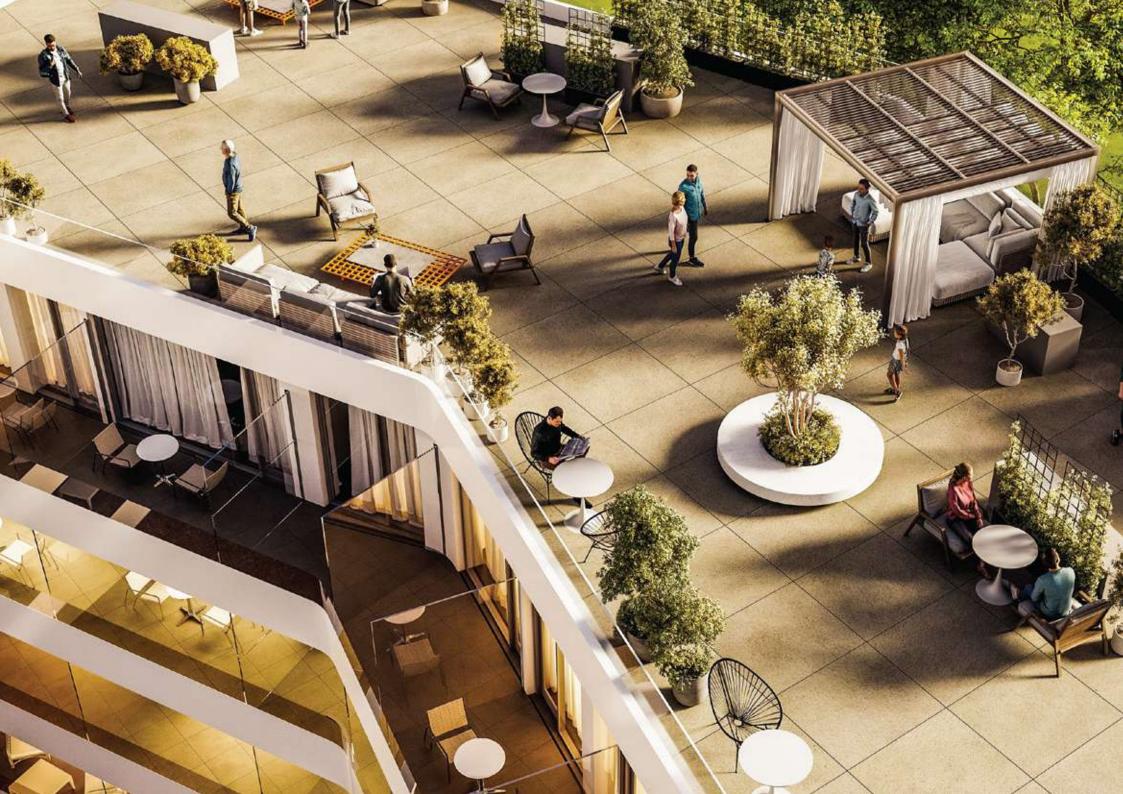

### DIVERSE INFRASTRUCTURE

The complex features a spa, gym, underground parking, a green yard, and recreational areas. Common spaces dedicated to enhancing residents' social lives will be located in the complex's courtyard and internal areas.

Niabi by Index will offer a lobby and concierge services to further enhance the quality of life for its residents.

### PANORAMIC ROOFTOP RETREAT

Residents of Omplex will have the opportunity to enjoy a well-equipped roof, from which there are also panoramic views of Old Tbilisi. The common space is ideal for relaxing, spending time with friends, walking a child or a pet.