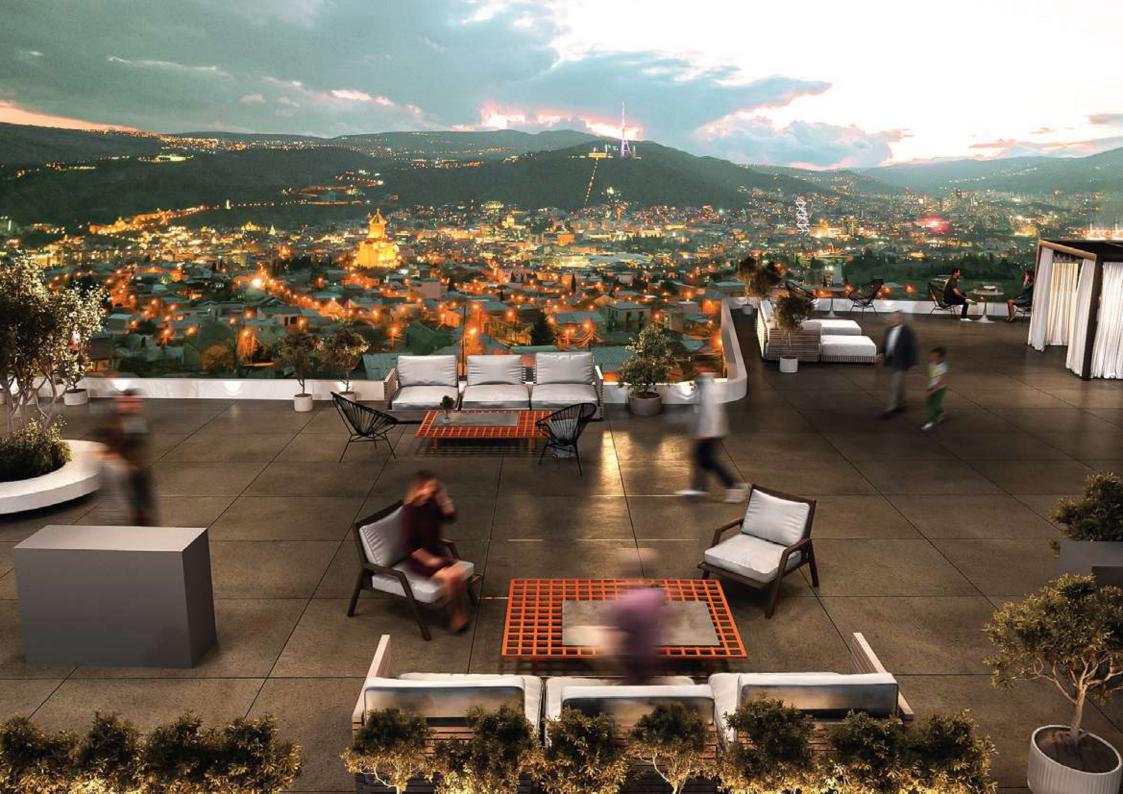

### PANORAMIC ROOFTOP RETREAT

Residents of Omplex will have the opportunity to enjoy a well-equipped roof, from which there are also panoramic views of Old Tbilisi. The common space is ideal for relaxing, spending time with friends, walking a child or a pet.

Each floor offers breathtaking views of the Holy Trinity Cathedral and old Tbilisi, creating a cozy and visually stunning atmosphere.

PLANNING OF APARTMENTS

Due to the project's exclusivity, each apartment is designed to maximize comfort and coziness. Every detail focuses on addressing the needs of the resident.