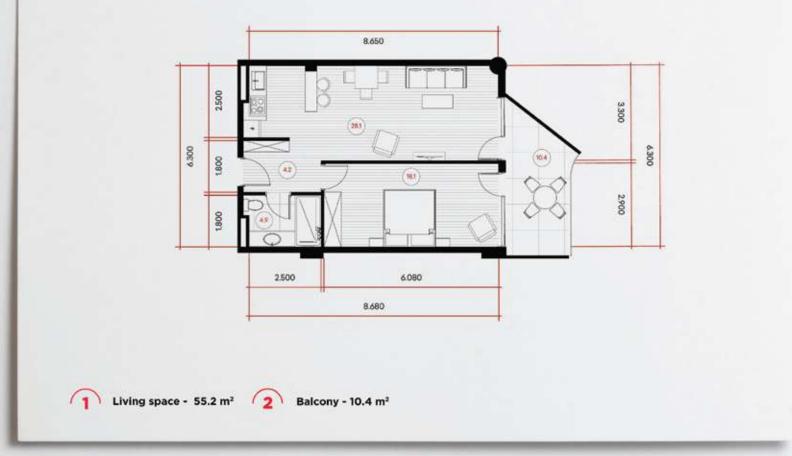

internal areas.









Niabi by Index will offer a lobby and concierge services to further enhance the quality of life for its residents.







### PANORAMIC ROOFTOP RETREAT

Residents of Omplex will have the opportunity to enjoy a well-equipped roof, from which there are also panoramic views of Old Tbilisi. The common space is ideal for relaxing, spending time with friends, walking a child or a pet.









Each floor offers breathtaking views of the Holy Trinity Cathedral and old Tbilisi, creating a cozy and visually stunning atmosphere.

PLANNING OF APARTMENTS

Due to the project's exclusivity, each apartment is designed to maximize comfort and coziness. Every detail focuses on addressing the needs of the resident.

















## **40.9m<sup>2</sup>**



## 65.6m<sup>2</sup>







#### **Terms of payment**

At **Index | Wealth Management**, we make sure all our current projects are fully funded by TBC Bank, ensuring we meet all construction deadlines.

To guarantee quality construction, **Index | Wealth Management** utilizes high-quality European building materials for each development project, adhering to relevant standards.

In terms of financing, our team works hard to provide individually adjusted payment options for our customers. In this project, the down payment is 0%, customers don't have to make any upfront payments or take out bank loans to invest. Moreover, we offer an interest-free installment plan until the project is completed, allowing buyers to manage their finances according to their preferences.



The project is scheduled for completion in 2