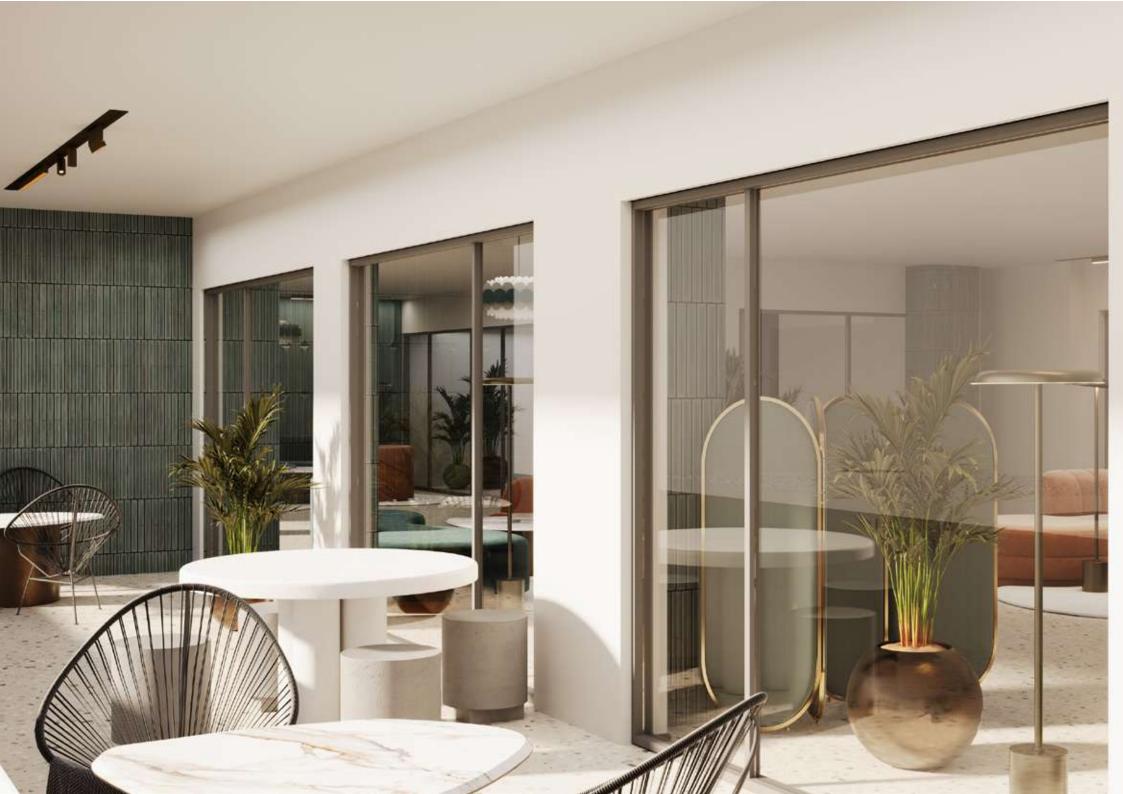

### DIVERSE INFRASTRUCTURE

The complex features a spa, gym, underground parking, a green yard, and recreational areas. Common spaces dedicated to enhancing residents' social lives will be located in the complex's courtyard and internal areas.

### PANORAMIC ROOFTOP RETREAT

Residents of Omplex will have the opportunity to enjoy a well-equipped roof, from which there are also panoramic views of Old Tbilisi. The common space is ideal for relaxing, spending time with friends, walking a child or a pet.