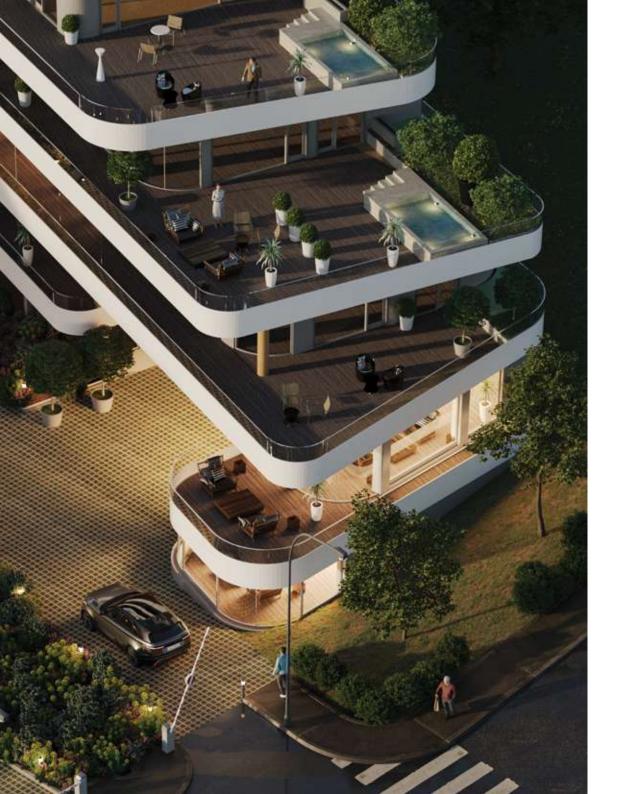

### PANORAMIC ROOFTOP RETREAT

Residents of Omplex will have the opportunity to enjoy a well-equipped roof, from which there are also panoramic views of Old Tbilisi. The common space is ideal for relaxing, spending time with friends, walking a child or a pet.