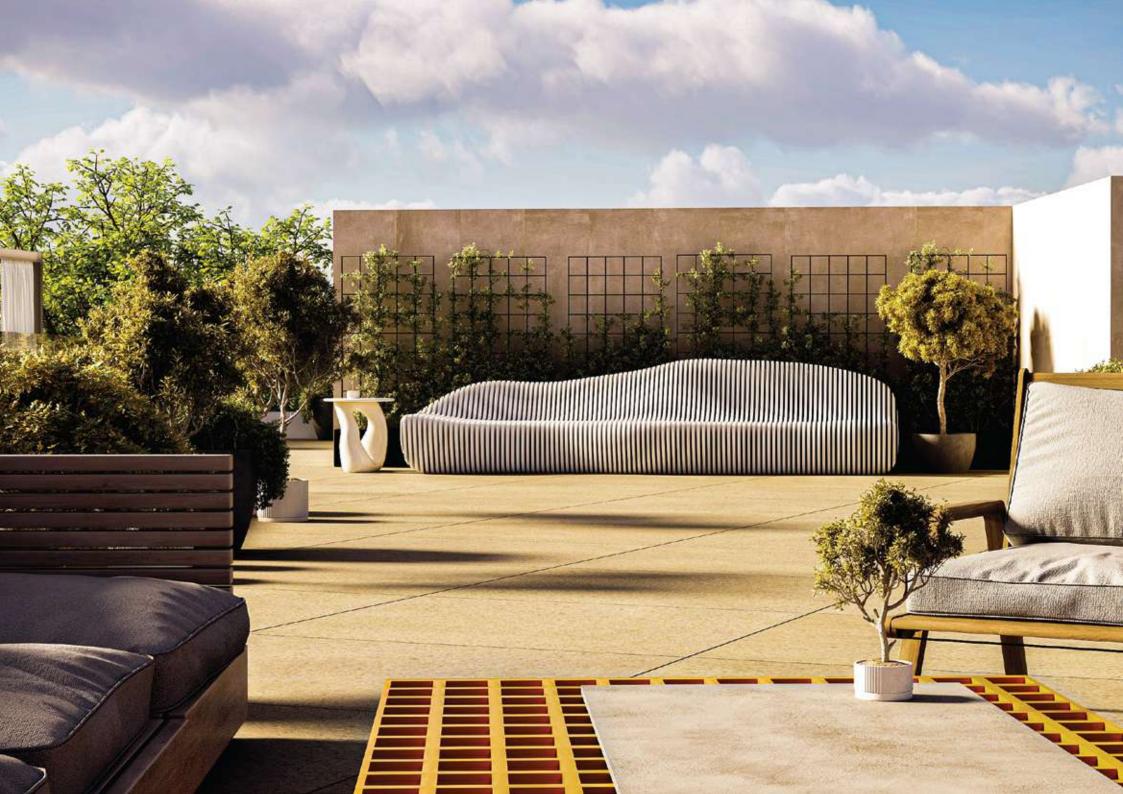

### DIVERSE INFRASTRUCTURE

The complex features a spa, gym, underground parking, a green yard, and recreational areas. Common spaces dedicated to enhancing residents' social lives will be located in the complex's courtyard and internal areas.

### PANORAMIC ROOFTOP RETREAT

Residents of Omplex will have the opportunity to enjoy a well-equipped roof, from which there are also panoramic views of Old Tbilisi. The common space is ideal for relaxing, spending time with friends, walking a child or a pet.