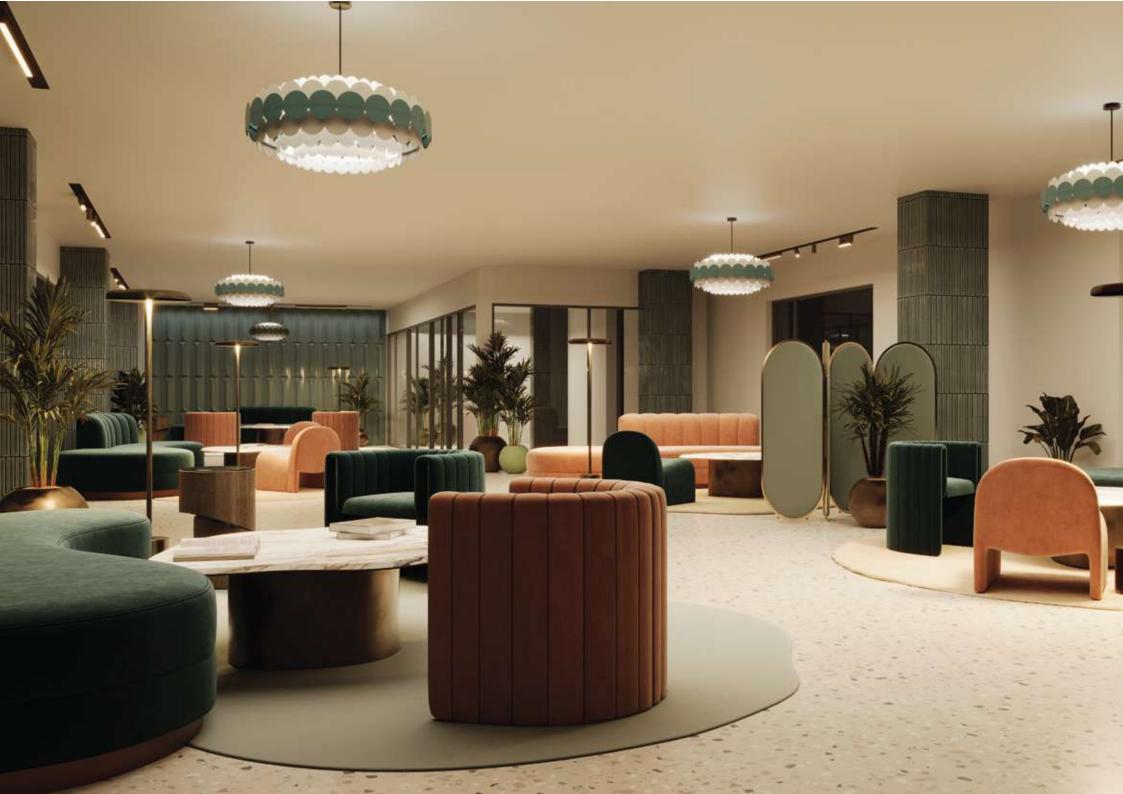

### DIVERSE INFRASTRUCTURE

The complex features a spa, gym, underground parking, a green yard, and recreational areas. Common spaces dedicated to enhancing residents' social lives will be located in the complex's courtyard and internal areas.

Niabi by Index will offer a lobby and concierge services to further enhance the quality of life for its residents.

### PANORAMIC ROOFTOP RETREAT

Residents of Omplex will have the opportunity to enjoy a well-equipped roof, from which there are also panoramic views of Old Tbilisi. The common space is ideal for relaxing, spending time with friends, walking a child or a pet.