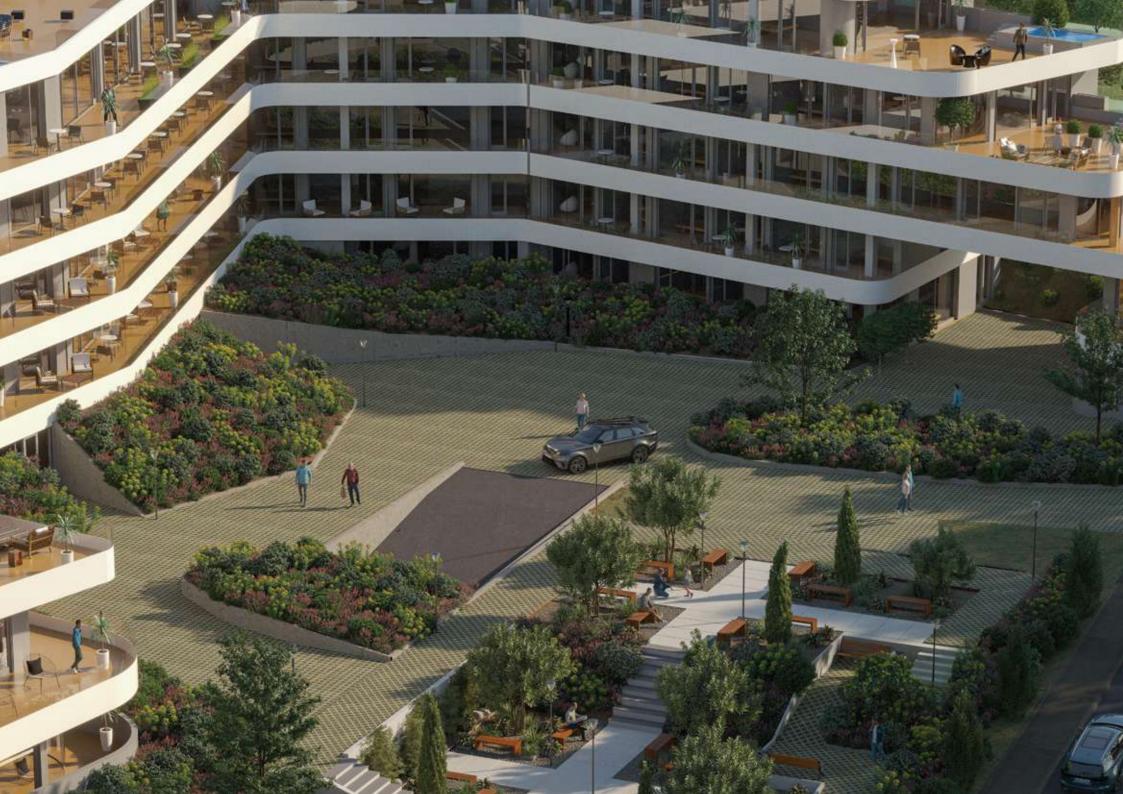

### DIVERSE INFRASTRUCTURE

The complex features a spa, gym, underground parking, a green yard, and recreational areas. Common spaces dedicated to enhancing residents' social lives will be located in the complex's courtyard and internal areas.

Niabi by Index will offer a lobby and concierge services to further enhance the quality of life for its residents.

### PANORAMIC ROOFTOP RETREAT

Residents of Omplex will have the opportunity to enjoy a well-equipped roof, from which there are also panoramic views of Old Tbilisi. The common space is ideal for relaxing, spending time with friends, walking a child or a pet.