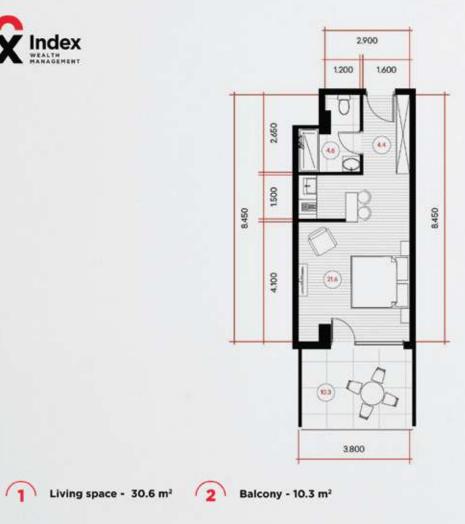

lives will be located in the complex's courtyard and internal areas.









Niabi by Index will offer a lobby and concierge services to further enhance the quality of life for its residents.







### PANORAMIC ROOFTOP RETREAT

Residents of Omplex will have the opportunity to enjoy a well-equipped roof, from which there are also panoramic views of Old Tbilisi. The common space is ideal for relaxing, spending time with friends, walking a child or a pet.









Each floor offers breathtaking views of the Holy Trinity Cathedral and old Tbilisi, creating a cozy and visually stunning atmosphere.

PLANNING OF APARTMENTS

Due to the project's exclusivity, each apartment is designed to maximize comfort and coziness. Every detail focuses on addressing the needs of the resident.

















## **40.9m<sup>2</sup>**



## 65.6m<sup>2</sup>







#### **Terms of payment**

At **Index | Wealth Management**, we make sure all our current projects are fully funded by TBC Bank, ensuring we meet all construction deadlines.

To guarantee quality construction, **Index | Wealth Management** utilizes high-quality European building materials for each development project, adhering to relevant standards.

In terms of financing, our team works hard to provide individually adjusted payment options for our customers. In this project, the down payment is 0%, customers don't have to make any upfront payments or take out bank loans to invest. Moreover, we offer an interest-free installment plan until the project is completed, allowing buyers to manage their finances according to their preferen