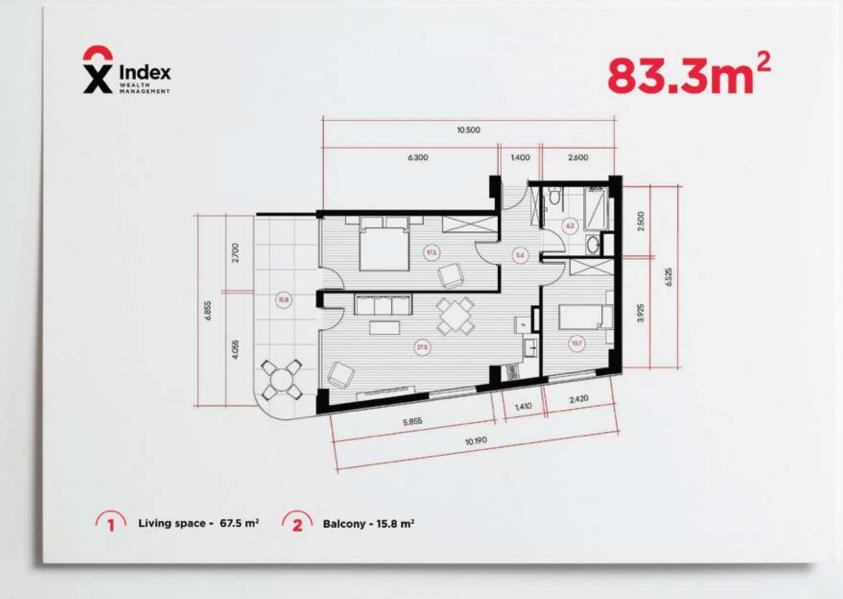

Each floor offers breathtaking views of the Holy Trinity Cathedral and old Tbilisi, creating a cozy and visually stunning atmosphere.

PLANNING OF APARTMENTS

Due to the project's exclusivity, each apartment is designed to maximize comfort and coziness. Every detail focuses on addressing the needs of the resident.