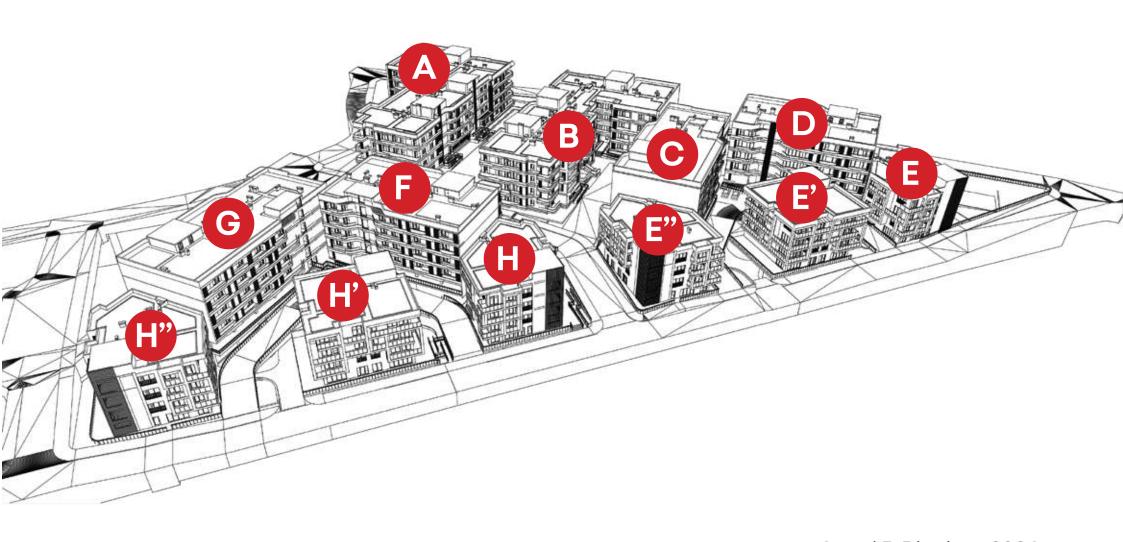

A and B Blocks - 2024

C and D Blocks - 2025

E, F, G and H Blocks - 2026

**COMPLETION OF PROJECT** 