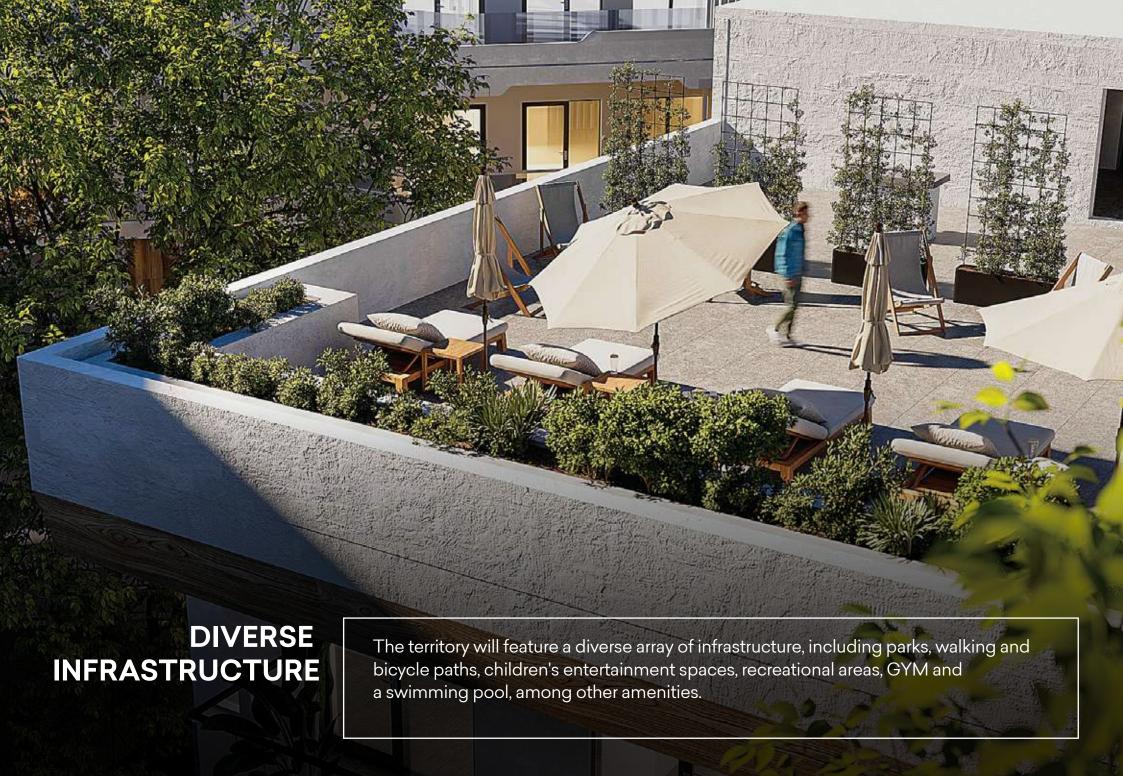

#### **Green Space Allocation**

River Park project covers a total area of **30,000 m**<sup>2</sup>.

A significant portion, **8,900 m**<sup>2</sup>, is dedicated to green spaces, ensuring a lush and sustainable environment for residents.

There will be **36.23 m**<sup>2</sup> of greenery and additional infrastructure per capita.

#### **Exceeding WHO Standards**

The WHO recommends a minimum of **9m**<sup>2</sup> of greenery per capita.

River Park's design ensures that per capita greenery and additional infrastructure will be 4 times the WHO's minimum recommendation, highlighting our commitment to enhancing quality of life and environmental sustainability.