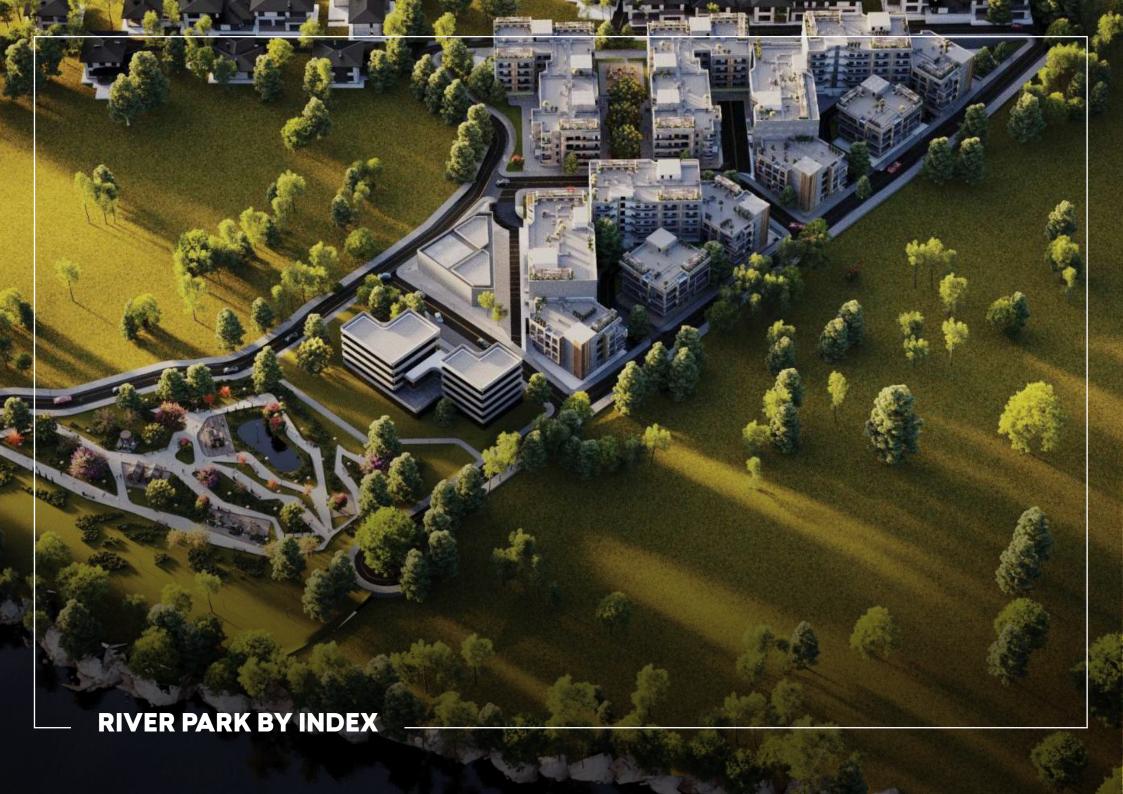

#### **Green Space Allocation**

River Park project covers a total area of **30,000 m**<sup>2</sup>.

A significant portion, **8,900 m**<sup>2</sup>, is dedicated to green spaces, ensuring a lush and sustainable environment for residents.

There will be **36.23 m**<sup>2</sup> of greenery and additional infrastructure per capita.

#### **Exceeding WHO Standards**

The WHO recommends a minimum of **9m**<sup>2</sup> of greenery per capita.

River Park's design ensures that per capita greenery and additional infrastructure will be 4 times the WHO's minimum recommendation, highlighting our commitment to enhancing quality of life and environmental sustainability.