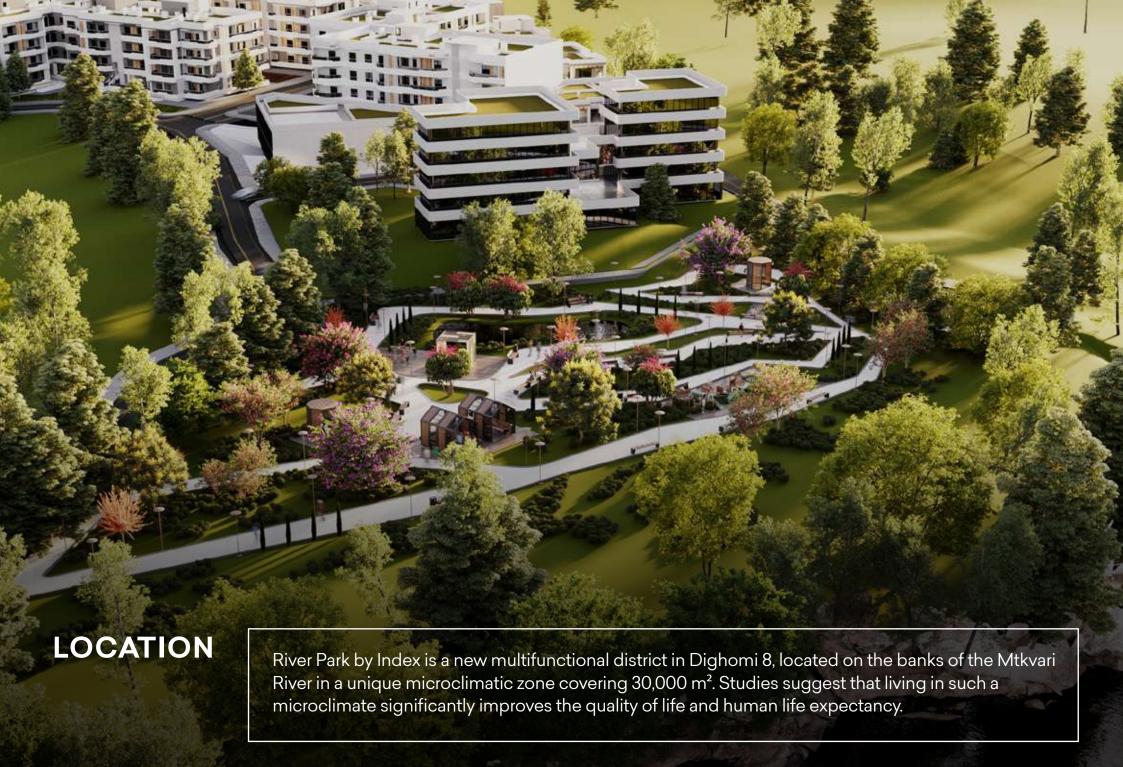

#### **Green Space Allocation**

River Park project covers a total area of **30,000 m**<sup>2</sup>.

A significant portion, **8,900 m**<sup>2</sup>, is dedicated to green spaces, ensuring a lush and sustainable environment for residents.

There will be **36.23 m**<sup>2</sup> of greenery and additional infrastructure per capita.

#### **Exceeding WHO Standards**

The WHO recommends a minimum of **9m**<sup>2</sup> of greenery per capita.

River Park's design ensures that per capita greenery and additional infrastructure will be 4 times the WHO's minimum recommendation, highlighting our commitment to enhancing quality of life and environmental sustainability.