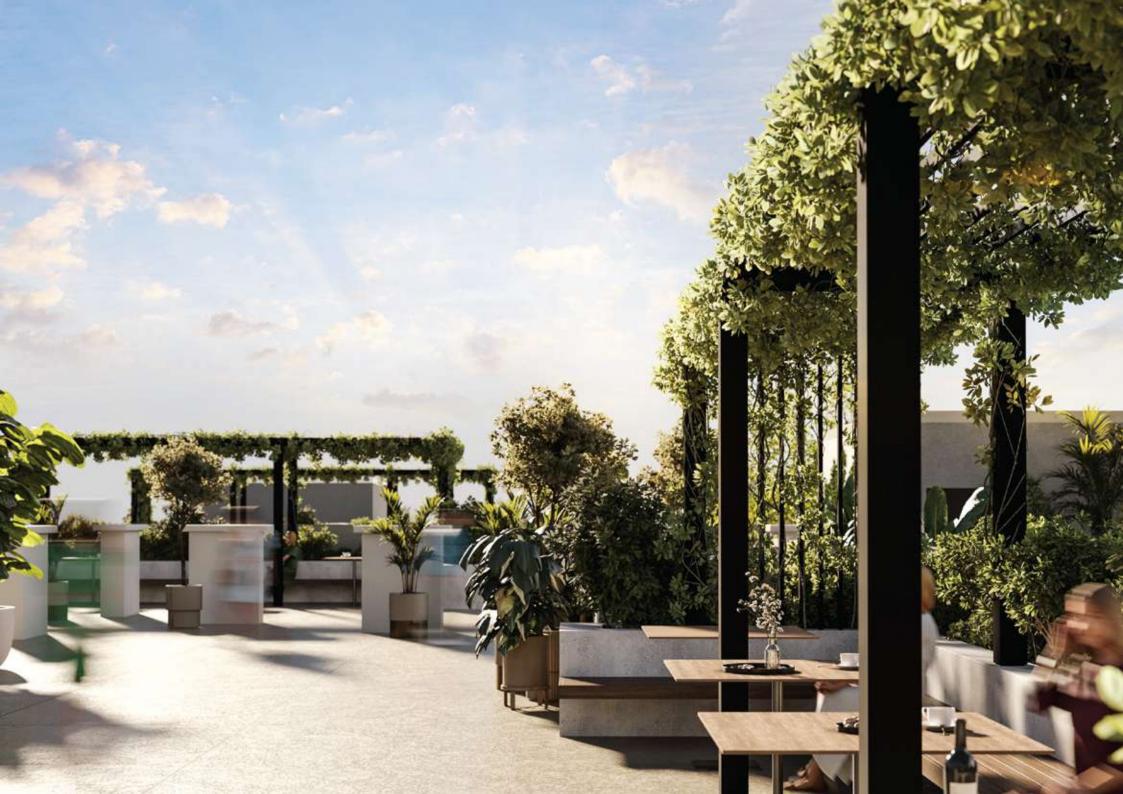

#### **Green Space Allocation**

River Park project covers a total area of **30,000 m**<sup>2</sup>.

A significant portion, **8,900 m**<sup>2</sup>, is dedicated to green spaces, ensuring a lush and sustainable environment for residents.

There will be **36.23 m**<sup>2</sup> of greenery and additional infrastructure per capita.

#### **Exceeding WHO Standards**

The WHO recommends a minimum of **9m**<sup>2</sup> of greenery per capita.

River Park's design ensures that per capita greenery and additional infrastructure will be 4 times the WHO's minimum recommendation, highlighting our commitment to enhancing quality of life and environmental sustainability.