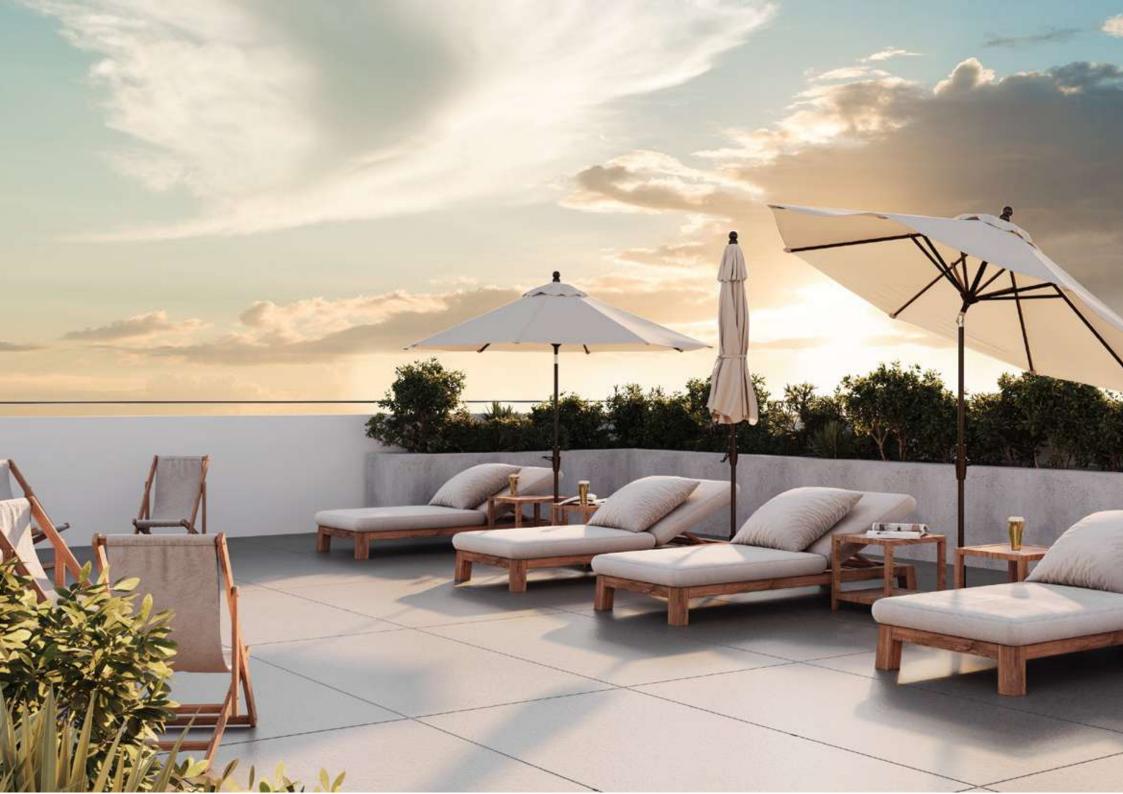

#### **Green Space Allocation**

River Park project covers a total area of **30,000 m**<sup>2</sup>.

A significant portion, **8,900 m**<sup>2</sup>, is dedicated to green spaces, ensuring a lush and sustainable environment for residents.

There will be **36.23 m**<sup>2</sup> of greenery and additional infrastructure per capita.

#### **Exceeding WHO Standards**

The WHO recommends a minimum of **9m**<sup>2</sup> of greenery per capita.

River Park's design ensures that per capita greenery and additional infrastructure will be 4 times the WHO's minimum recommendation, highlighting our commitment to enhancing quality of life and environmental sustainability.