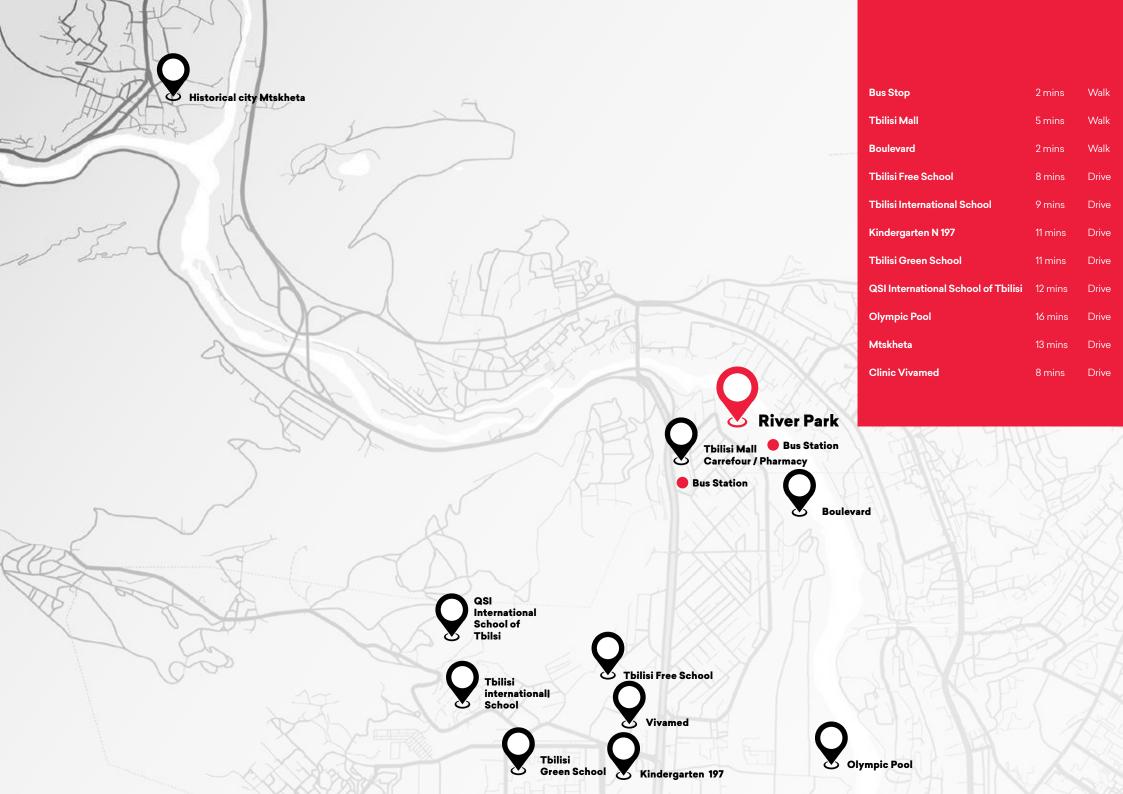

city. With a focus on prime locations and exceptional quality, our projects are highly attractive for both residential living and investment purposes.

The company's portfolio includes five large-scale projects located in different districts of the city: Dighomi 8, Avlabari, Gldani, and Ortachala. The ongoing projects represent a total investment of \$120 million.

**Index | Wealth Management** is led by a team with 15 years of experience in the real estate sector, with a track record of completing approximately 20 projects.

We aim to share as much knowledge as possible with our clients about the real estate market, trends, and the essential factors they need to consider during the investment process. This information is developed based on in-depth research conducted by the company.





































# PLANNING OF APARTMENTS

In River Park, every detail has been meticulously considered to offer you a cozy and comfortable living experience. Each apartment in the complex is designed to ensure that even the smallest units are comfortable, functional, and tailored to the needs of their owners.

























Living space - 40.3 m<sup>2</sup> Balcony - 6.2 m<sup>2</sup>









1 Living space - 50.9 m<sup>2</sup> 2 Balcony - 17.0 m<sup>2</sup>



## 124.7m<sup>2</sup>





1 Living space - 100.6 m<sup>2</sup> 2 balcony - 24.1 m<sup>2</sup>





#### Terms of payment

At **Index I Wealth Management**, we make sure all our current projects are fully funded by TBC Bank, ensuring we meet all construction deadlines.

To guarantee quality construction, *