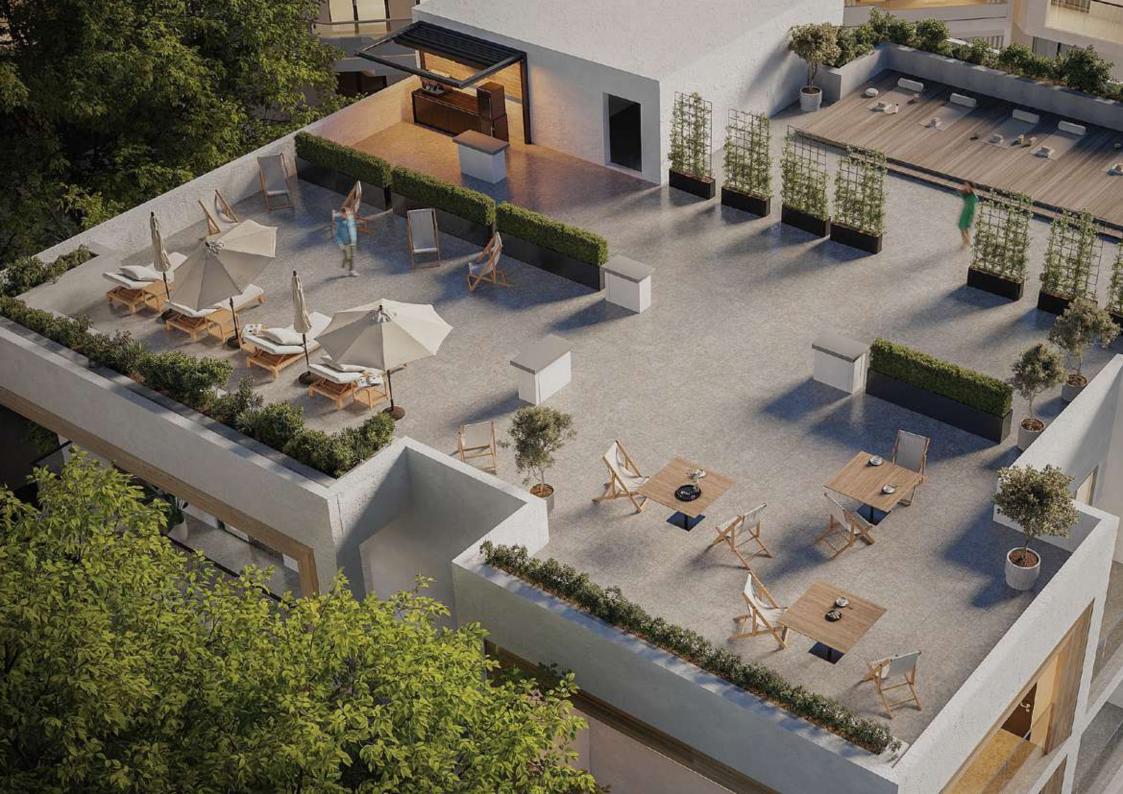

#### **Green Space Allocation**

River Park project covers a total area of **30,000 m**<sup>2</sup>.

A significant portion, **8,900 m**<sup>2</sup>, is dedicated to green spaces, ensuring a lush and sustainable environment for residents.

There will be **36.23 m**<sup>2</sup> of greenery and additional infrastructure per capita.

#### **Exceeding WHO Standards**

The WHO recommends a minimum of **9m**<sup>2</sup> of greenery per capita.

River Park's design ensures that per capita greenery and additional infrastructure will be 4 times the WHO's minimum recommendation, highlighting our commitment to enhancing quality of life and environmental sustainability.