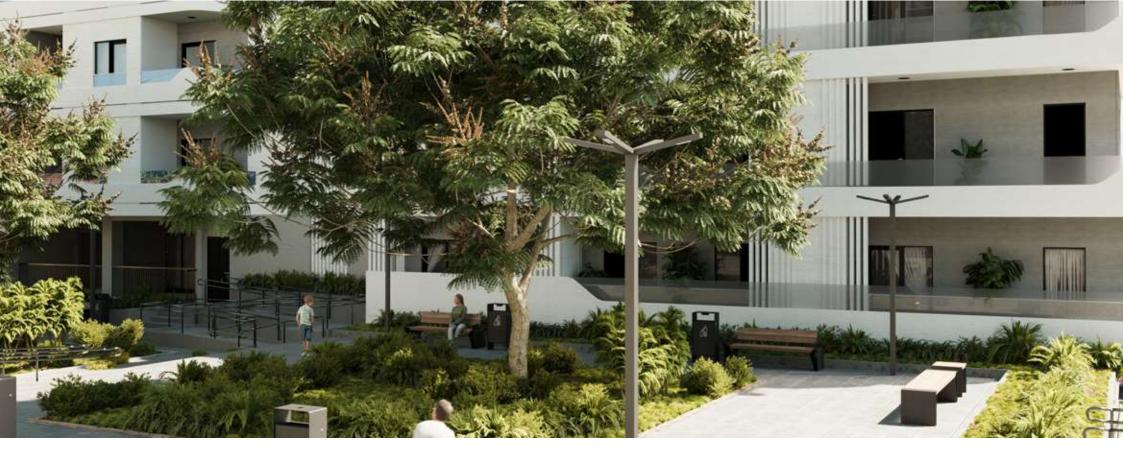

#### **Green Space Allocation**

River Park project covers a total area of **30,000 m**<sup>2</sup>.

A significant portion, **8,900 m**<sup>2</sup>, is dedicated to green spaces, ensuring a lush and sustainable environment for residents.

There will be **36.23 m**<sup>2</sup> of greenery and additional infrastructure per capita.

#### **Exceeding WHO Standards**

The WHO recommends a minimum of **9m**<sup>2</sup> of greenery per capita.

River Park's design ensures that per capita greenery and additional infrastructure will be 4 times the WHO's minimum recommendation, highlighting our commitment to enhancing quality of life and environmental sustainability.