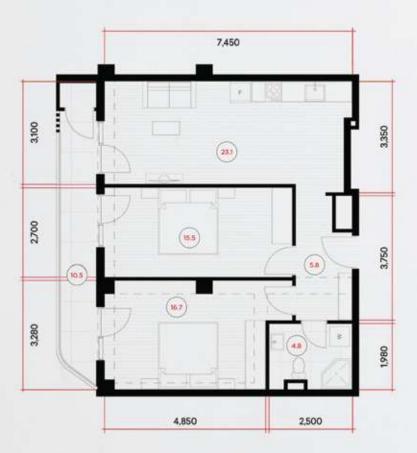

# PLANNING OF APARTMENTS

In River Park, every detail has been meticulously considered to offer you a cozy and comfortable living experience. Each apartment in the complex is designed to ensure that even the smallest units are comfortable, functional, and tailored to the needs of their owners.