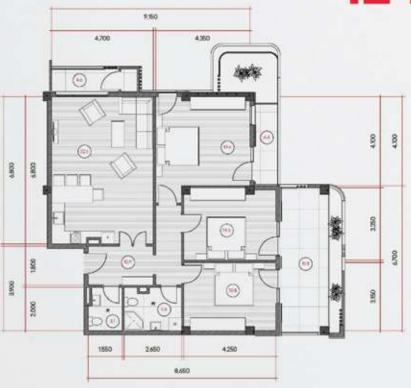

# PLANNING OF APARTMENTS

In River Park, every detail has been meticulously considered to offer you a cozy and comfortable living experience. Each apartment in the complex is designed to ensure that even the smallest units are comfortable, functional, and tailored to the needs of their owners.

Living space - 40.3 m<sup>2</sup> Balcony - 6.2 m<sup>2</sup>

1 Living space - 50.9 m<sup>2</sup> 2 Balcony - 17.0 m<sup>2</sup>

## 124.7m<sup>2</sup>

1 Living space - 100.6 m<sup>2</sup> 2 balcony - 24.1 m<sup>2</sup>