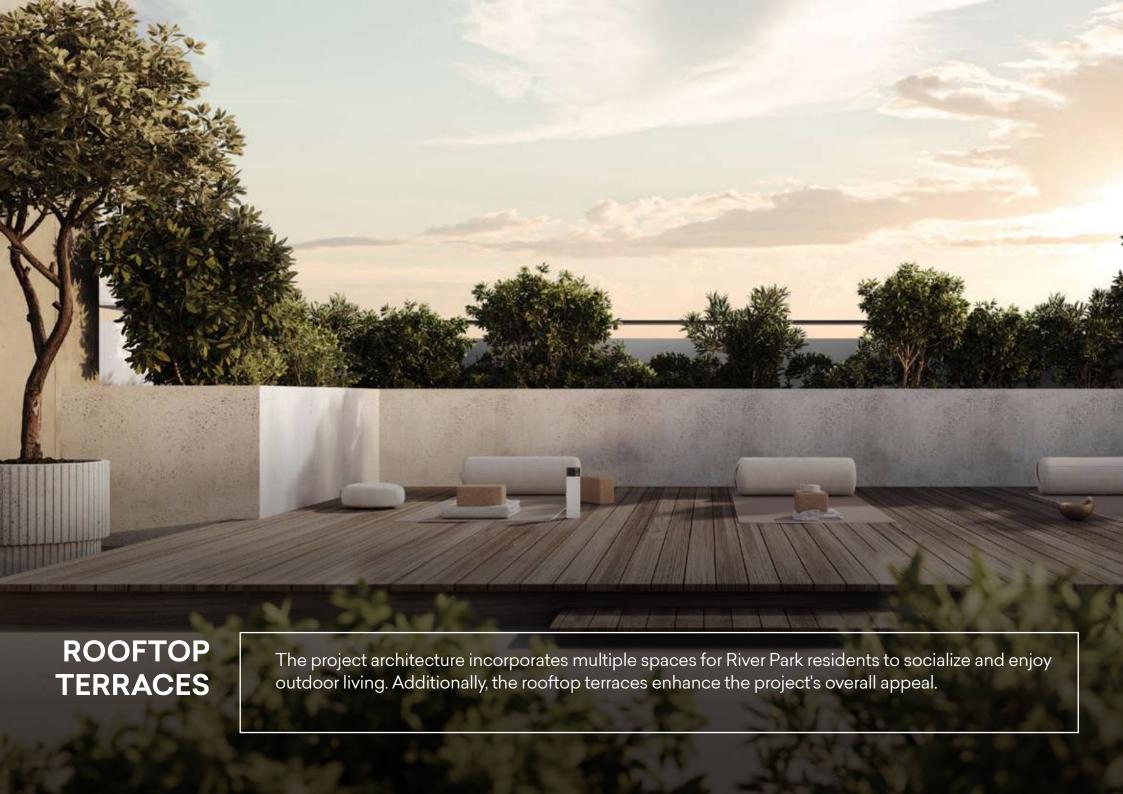

#### **Green Space Allocation**

River Park project covers a total area of **30,000 m**<sup>2</sup>.

A significant portion, **8,900 m**<sup>2</sup>, is dedicated to green spaces, ensuring a lush and sustainable environment for residents.

There will be **36.23 m**<sup>2</sup> of greenery and additional infrastructure per capita.

#### **Exceeding WHO Standards**

The WHO recommends a minimum of **9m**<sup>2</sup> of greenery per capita.

River Park's design ensures that per capita greenery and additional infrastructure will be 4 times the WHO's minimum recommendation, highlighting our commitment to enhancing quality of life and environmental sustainability.