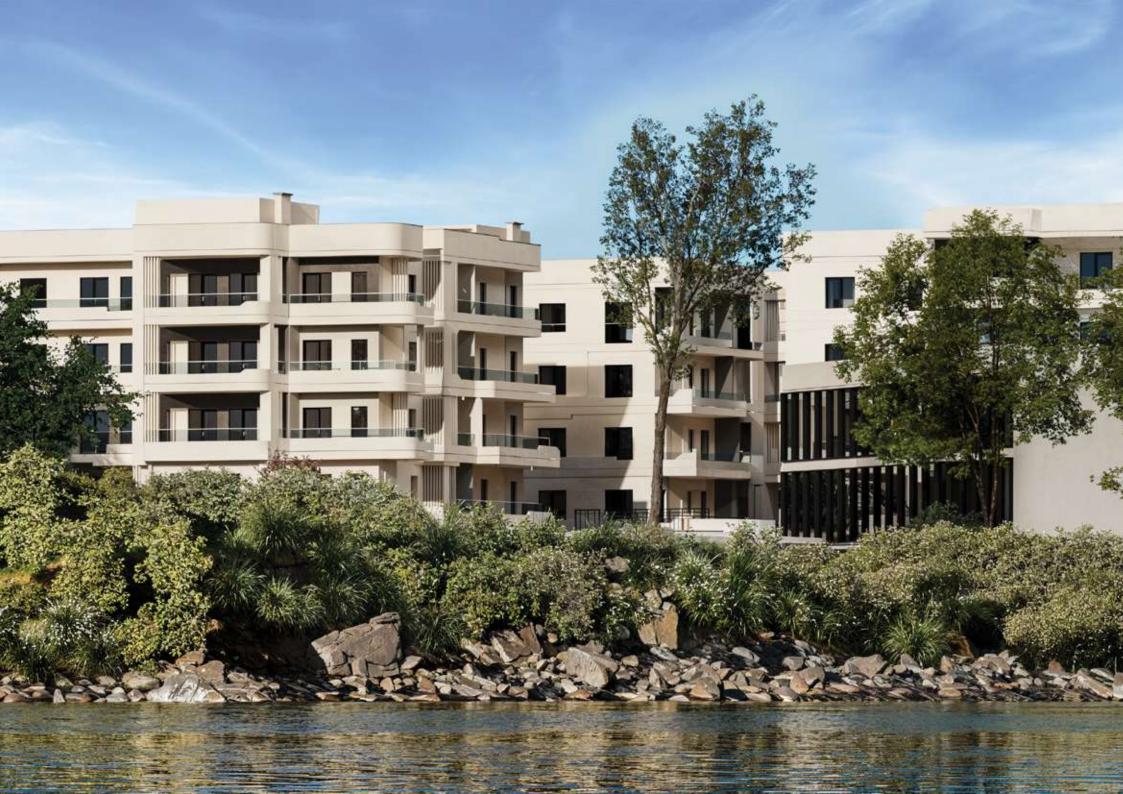

#### **Green Space Allocation**

River Park project covers a total area of **30,000 m**<sup>2</sup>.

A significant portion, **8,900 m**<sup>2</sup>, is dedicated to green spaces, ensuring a lush and sustainable environment for residents.

There will be **36.23 m**<sup>2</sup> of greenery and additional infrastructure per capita.

#### **Exceeding WHO Standards**

The WHO recommends a minimum of **9m**<sup>2</sup> of greenery per capita.

River Park's design ensures that per capita greenery and additional infrastructure will be 4 times the WHO's minimum recommendation, highlighting our commitment to enhancing quality of life and environmental sustainability.